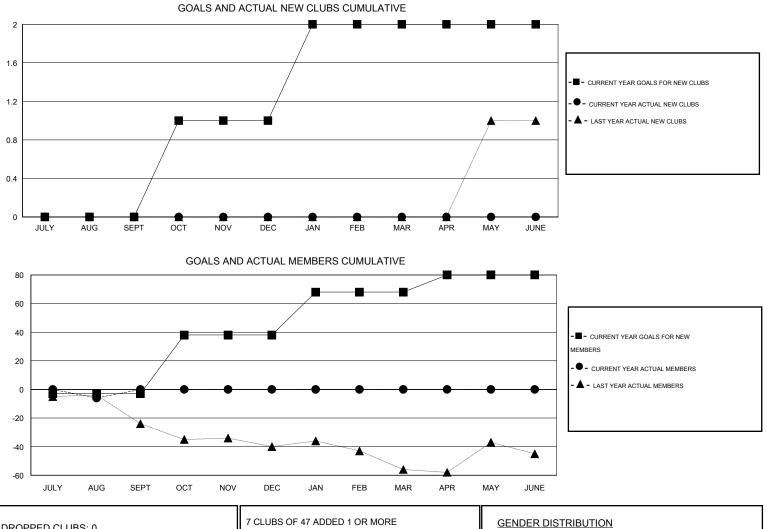

## Judy Hankom GMT

| GMT: Judy Ha  | nkom             |                   | LOCATIO          | NORTH DA         | KOTA                             |                    |                                     |                    | GMT CA 1         |  |
|---------------|------------------|-------------------|------------------|------------------|----------------------------------|--------------------|-------------------------------------|--------------------|------------------|--|
|               |                  | Clubs             |                  |                  | Members<br>RESULTS FOR 2016-2017 |                    |                                     |                    |                  |  |
|               | RESU             | LTS FOR 2016-2017 |                  |                  |                                  |                    |                                     |                    |                  |  |
| QUARTER       | NEW CLUB<br>GOAL | NEW CLUBS         | DROPPED<br>CLUBS | NET<br>GAIN/LOSS | QUARTER                          | NEW MEMBER<br>GOAL | CHARTER AND<br>NEW MEMBERS<br>ADDED | DROPPED<br>MEMBERS | NET<br>GAIN/LOSS |  |
| JULY/AUG/SEPT | 0                | 0                 | 0                | 0                | JULY/AUG/SEPT                    | -3                 | 12                                  | 18                 | -6               |  |
| OCT/NOV/DEC   | 1                | 0                 | 0                | 0                | OCT/NOV/DEC                      | 41                 | 0                                   | 0                  | 0                |  |
| JAN/FEB/MAR   | 1                | 0                 | 0                | 0                | JAN/FEB/MAR                      | 30                 | 0                                   | 0                  | 0                |  |
| APR/MAY/JUNE  | 0                | 0                 | 0                | 0                | APR/MAY/JUNE                     | 12                 | 0                                   | 0                  | 0                |  |

| DROPPED CLUBS: 0 |    | 7 CLUBS OF 47 ADDED 1 OR MORE | GENDER DISTRIBUTION   |              |     |
|------------------|----|-------------------------------|-----------------------|--------------|-----|
|                  |    | NEW MEMBERS                   | MALE                  | 835 (67.34%) |     |
| DROPPED MEMBERS  |    |                               | FEMALE                | 405 (32.66%) |     |
| DROFFED MEMBERS  |    |                               |                       |              |     |
| DECEASED         | 0  | CLICK HERE FOR HEALTH         |                       |              | 230 |
| CLUB CANCELLED   | 0  | ASSESSMENT DATA               | FAMILY UNIT MEMBERS   |              |     |
| OTHER            | 18 |                               | HEAD OF HOUSEHOLD     | 113          |     |
| TOTAL            | 18 |                               | NON-HEAD OF HOUSEHOLD |              |     |
|                  |    | -                             |                       |              |     |